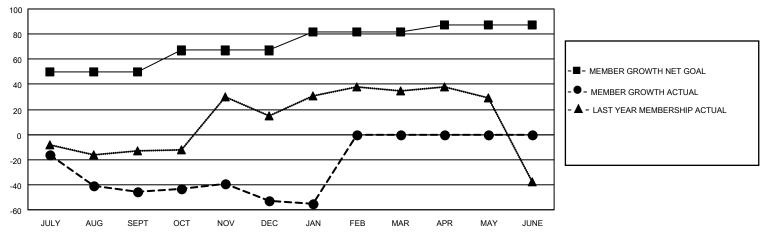

## MONTHLY MEMBERSHIP PROGRESS REPORT

| LOCATION MASSACHUSETTS |               |             | District 33 K |                       |                           | Results as of: 1/31/2021 |                                                    |  |  |
|------------------------|---------------|-------------|---------------|-----------------------|---------------------------|--------------------------|----------------------------------------------------|--|--|
| Clubs                  |               |             |               | Members               |                           |                          |                                                    |  |  |
|                        | RESULTS FOR   | R 2020-2021 |               | RESULTS FOR 2020-2021 |                           |                          |                                                    |  |  |
| QUARTER                | NEW CLUB GOAL | NEW CLUBS   | DROPPED CLUBS | QUARTER               | MEMBER GROWTH NET<br>GOAL | MEMBER GROWTH<br>ACTUAL  | DROPPED<br>MEMBERS ACTUAL<br>(including transfers) |  |  |
| JULY/AUG/SEPT          | 0             | 0           | 0             | JULY/AUG/S            | EPT 50                    | 17                       | 59                                                 |  |  |
| OCT/NOV/DEC            | 0             | 0           | 0             | OCT/NOV/DE            | C 17                      | 43                       | 33                                                 |  |  |
| JAN/FEB/MAR            | 1             | 0           | 0             | JAN/FEB/MA            | R 15                      | 6                        | 6                                                  |  |  |
| APR/MAY/JUNE           | 0             | 0           | 0             | APR/MAY/JU            | NE 5                      | 0                        | 0                                                  |  |  |
|                        | GOALS         | AND ACTUA   | L NEW CLUBS C | UMULATIVE             | <u> </u>                  |                          |                                                    |  |  |
| 1                      |               |             | 7             |                       |                           |                          |                                                    |  |  |